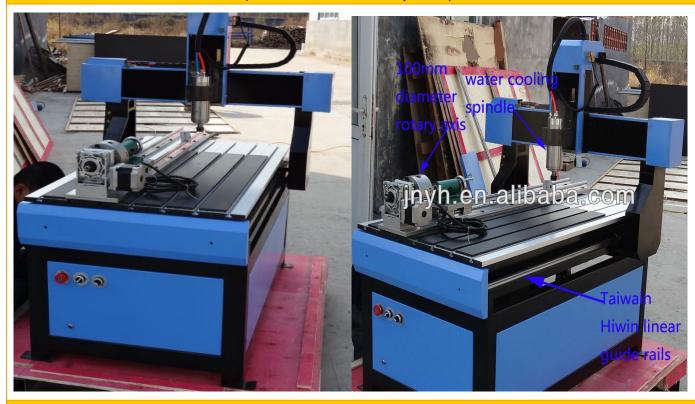

|  |
| Other                             |                                         | Auto-tool zero calibration                                           |  |                                                 |  |
| Rotary                            |                                         | Rotary(diameter 130mm ,length 900mm)                                 |  |                                                 |  |

















**Spindle** 

**Leadshine drivers** 

**ACCESSORIES LIST** 

| DSP handle      |
|-----------------|
| Signal cable    |
| Power cable     |
| Spindle spanner |
| Clamps          |
| Tools collets   |
| Tools           |
| Kit box         |
| Water pump      |
|                 |

## REFERENCEE MACHINE PICTURE(The machine Color is optional)



### Package (In One Plywood case)





### **Our Factory Picture**





# CONTACT INFORMATIONS Company Name Jinan Yihai Cnc Router Machinery Co.,ltd Address Daxin Industrial Zone, Lingang Economic development area,Licheng district,Jinan City, China. 250100 Contact Person Wendy Jiao Email Sales04@yihaicnc.com Skype Jiao.nancy53 Msn Cell +8613953150054