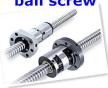

### **QUOTATION SHEET**

| YH-6090                           |                                         | By Ocean shipping                                                    |  | 10 working days                                 |  |
|-----------------------------------|-----------------------------------------|----------------------------------------------------------------------|--|-------------------------------------------------|--|
| Price                             |                                         |                                                                      |  |                                                 |  |
| CIF Vladivostok                   | US.\$4000                               |                                                                      |  |                                                 |  |
| Payment terms                     | 30% T/T in advance, 70% before delivery |                                                                      |  |                                                 |  |
| Package                           |                                         | Quality Warranty                                                     |  |                                                 |  |
| In one plywood case;3.3cbm; 350kg |                                         | gs 18 month                                                          |  | s for the total machine, spindle with 12 months |  |
| Detailed Information              |                                         |                                                                      |  |                                                 |  |
| Effective working area            |                                         | (X=600mm)*(Y=900mm)*(Z=200mm)                                        |  |                                                 |  |
| Max Feeding Height                |                                         | 200mm                                                                |  |                                                 |  |
| Working table                     |                                         | T slot table with cast iron machine duty                             |  |                                                 |  |
| Guide Rail                        |                                         | Hiwin linear square guide rail (20mm)                                |  |                                                 |  |
| Driving Method                    |                                         | TBI Ball screws for XYZ                                              |  |                                                 |  |
| Driver and Motor                  |                                         | Leadshine stepper dirver(M542) and motor (86BYG450A)                 |  |                                                 |  |
| Spindle Motor                     |                                         | 2.2kw                                                                |  |                                                 |  |
| Spindle Speed                     |                                         | 0-24000rpm                                                           |  |                                                 |  |
| Spindle collet type               |                                         | ER20                                                                 |  |                                                 |  |
| Collets                           |                                         | 3.175mm/6mm//8mm//10mm//13mm                                         |  |                                                 |  |
| Voltage                           |                                         | AC 220V 50Hz, one phase                                              |  |                                                 |  |
| Traveling speed                   |                                         | 0-15000mm/min                                                        |  |                                                 |  |
| Engraving Speed                   |                                         | 0-12000mm/min                                                        |  |                                                 |  |
| Machining accuracy                |                                         | <0.03/300mm                                                          |  |                                                 |  |
| Control system                    |                                         | DSP control system                                                   |  |                                                 |  |
| Compatible Software               |                                         | Type3/Artcam/Castmate/Coreldraw/Auto CAD and other CAM/CAD softwares |  |                                                 |  |
| Instruction formate               |                                         | G code *.u00 *.mmg *.plt                                             |  |                                                 |  |
| Working Environment temperature   |                                         | 0-45℃                                                                |  |                                                 |  |
| Working Environment Humidity      |                                         | 30%-75% No coagulate water                                           |  |                                                 |  |
| Other                             |                                         | Auto-tool zero calibration                                           |  |                                                 |  |
| Rotary                            |                                         | Rotary(diameter 130mm ,length 900mm)                                 |  |                                                 |  |