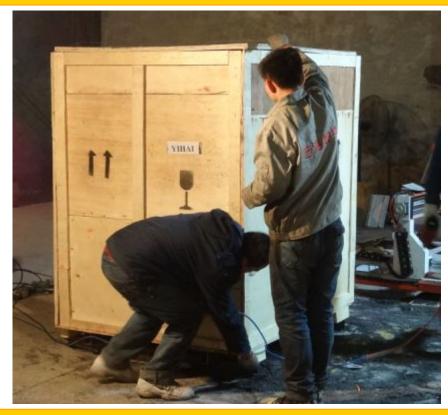

|                                         | Auto-tool zero calibration                                           |  |                                                 |  |
| Rotary                            |                                         | Rotary(diameter 130mm ,length 900mm)                                 |  |                                                 |  |

















**Spindle** 

**Leadshine drivers** 

**ACCESSORIES LIST** 

| DSP handle      |
|-----------------|
| Signal cable    |
| Power cable     |
| Spindle spanner |
| Clamps          |
| Tools collets   |
| Tools           |
| Kit box         |
| Water pump      |
|                 |

## REFERENCEE MACHINE PICTURE(The machine Color is optional)



### Package (In One Plywood case)





### **Our Factory Picture**





# CONTACT INFORMATIONS Company Name Jinan Yihai Cnc Router Machinery Co.,ltd Address Daxin Industrial Zone, Lingang Economic development area,Licheng district,Jinan City, China. 250100 Contact Person Wendy Jiao Email Sales04@yihaicnc.com Skype Jiao.nancy53 Msn Cell +8613953150054