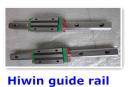

### **QUOTATION SHEET**

| YH-6090                           |                                         | By Ocean shipping                                                    |  | 10 working days                                 |  |
|-----------------------------------|-----------------------------------------|----------------------------------------------------------------------|--|-------------------------------------------------|--|
| Price                             |                                         |                                                                      |  |                                                 |  |
| CIF Vladivostok                   | US.\$4000                               |                                                                      |  |                                                 |  |
| Payment terms                     | 30% T/T in advance, 70% before delivery |                                                                      |  |                                                 |  |
| Package                           |                                         | Quality Warranty                                                     |  |                                                 |  |
| In one plywood case;3.3cbm; 350kg |                                         | gs 18 month                                                          |  | s for the total machine, spindle with 12 months |  |
| Detailed Information              |                                         |                                                                      |  |                                                 |  |
| Effective working area            |                                         | (X=600mm)*(Y=900mm)*(Z=200mm)                                        |  |                                                 |  |
| Max Feeding Height                |                                         | 200mm                                                                |  |                                                 |  |
| Working table                     |                                         | T slot table with cast iron machine duty                             |  |                                                 |  |
| Guide Rail                        |                                         | Hiwin linear square guide rail (20mm)                                |  |                                                 |  |
| Driving Method                    |                                         | TBI Ball screws for XYZ                                              |  |                                                 |  |
| Driver and Motor                  |                                         | Leadshine stepper dirver(M542) and motor (86BYG450A)                 |  |                                                 |  |
| Spindle Motor                     |                                         | 2.2kw                                                                |  |                                                 |  |
| Spindle Speed                     |                                         | 0-24000rpm                                                           |  |                                                 |  |
| Spindle collet type               |                                         | ER20                                                                 |  |                                                 |  |
| Collets                           |                                         | 3.175mm/6mm//8mm//10mm//13mm                                         |  |                                                 |  |
| Voltage                           |                                         | AC 220V 50Hz, one phase                                              |  |                                                 |  |
| Traveling speed                   |                                         | 0-15000mm/min                                                        |  |                                                 |  |
| Engraving Speed                   |                                         | 0-12000mm/min                                                        |  |                                                 |  |
| Machining accuracy                |                                         | <0.03/300mm                                                          |  |                                                 |  |
| Control system                    |                                         | DSP control system                                                   |  |                                                 |  |
| Compatible Software               |                                         | Type3/Artcam/Castmate/Coreldraw/Auto CAD and other CAM/CAD softwares |  |                                                 |  |
| Instruction formate               |                                         | G code *.u00 *.mmg *.plt                                             |  |                                                 |  |
| Working Environment temperature   |                                         | 0-45℃                                                                |  |                                                 |  |
| Working Environment Humidity      |                                         | 30%-75% No coagulate water                                           |  |                                                 |  |
| Other                             |                                         | Auto-tool zero calibration                                           |  |                                                 |  |
| Rotary                            |                                         | Rotary(diameter 130mm ,length 900mm)                                 |  |                                                 |  |