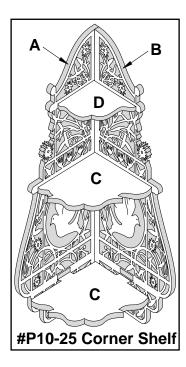

#P10-25
Corner Shelf
Beautify any
corner of your
home with this
elegant corner
shelf. Just right
for displaying
those
cherished little
collectibles.
14"H.

The Berry Basket © Copyright 2002 • All Rights Reserved www.greatamericanscrollsaw.com • a division of The Berry Basket

| #P10-25 Corner Shelf  |      |      |                           |
|-----------------------|------|------|---------------------------|
| Description           | Item | Qty  | Size                      |
| Side                  | Α    | 1    | 1/4"T x 6 1/4"W x 14"L    |
| Side                  | В    | 1    | 1/4"T x 6 1/2"W x 14"L    |
| Middle & Bottom Shelf | С    | 1 ea | 1/4"T x 5 1/2"W x 5 1/2"L |
| Top Shelf             | D    | 1    | 1/4"T x 3 3/4"W x 3 3/4"L |