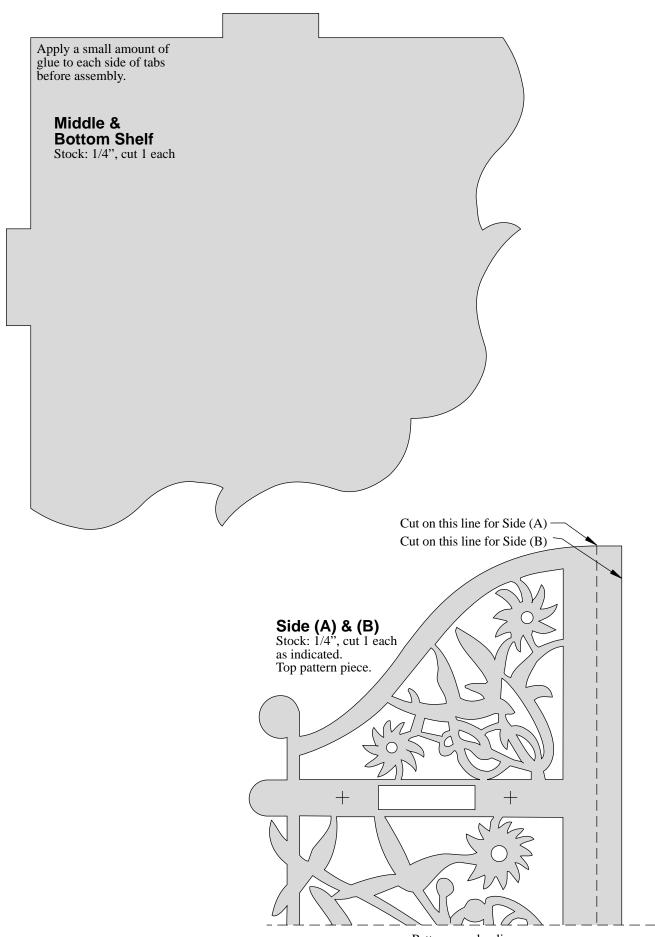

| #P10-25 Corner Shelf  |      |      |                           |
|-----------------------|------|------|---------------------------|
| Description           | Item | Qty  | Size                      |
| Side                  | Α    | 1    | 1/4"T x 6 1/4"W x 14"L    |
| Side                  | В    | 1    | 1/4"T x 6 1/2"W x 14"L    |
| Middle & Bottom Shelf | С    | 1 ea | 1/4"T x 5 1/2"W x 5 1/2"L |
| Top Shelf             | D    | 1    | 1/4"T x 3 3/4"W x 3 3/4"L |

## **#P10-25 Assembly Instructions**

- 1. Select your material from a variety of hardwoods or solid core plywood.
- **2.** Measure each pattern piece and cut the work pieces to size accordingly. Sand as necessary.
- **3.** Make all pattern pieces by adhering the paper patterns to the work pieces with a repositionable spray adhesive. Cut the outer shapes and any interior designs. And drill where indicated.
- **4.** Remove all paper patterns. Sand where needed. The edges can be rounded by sanding or using a small roundover router bit if desired.
- **5.** Assemble by first inserting the Shelf tabs into one Side. Then attach the remaining Side securing with glue and/or nails.