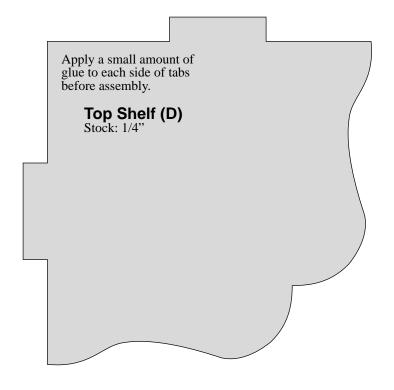

| #P10-25 Corner Shelf  |      |      |                           |
|-----------------------|------|------|---------------------------|
| Description           | Item | Qty  | Size                      |
| Side                  | Α    | 1    | 1/4"T x 6 1/4"W x 14"L    |
| Side                  | В    | 1    | 1/4"T x 6 1/2"W x 14"L    |
| Middle & Bottom Shelf | С    | 1 ea | 1/4"T x 5 1/2"W x 5 1/2"L |
| Top Shelf             | D    | 1    | 1/4"T x 3 3/4"W x 3 3/4"L |

## **#P10-25 Assembly Instructions**

- 1. Select your material from a variety of hardwoods or solid core plywood.
- **2.** Measure each pattern piece and cut the work pieces to size accordingly. Sand as necessary.
- **3.** Make all pattern pieces by adhering the paper patterns to the work pieces with a repositionable spray adhesive. Cut the outer shapes and any interior designs. And drill where indicated.
- **4.** Remove all paper patterns. Sand where needed. The edges can be rounded by sanding or using a small roundover router bit if desired.
- **5.** Assemble by first inserting the Shelf tabs into one Side. Then attach the remaining Side securing with glue and/or nails.