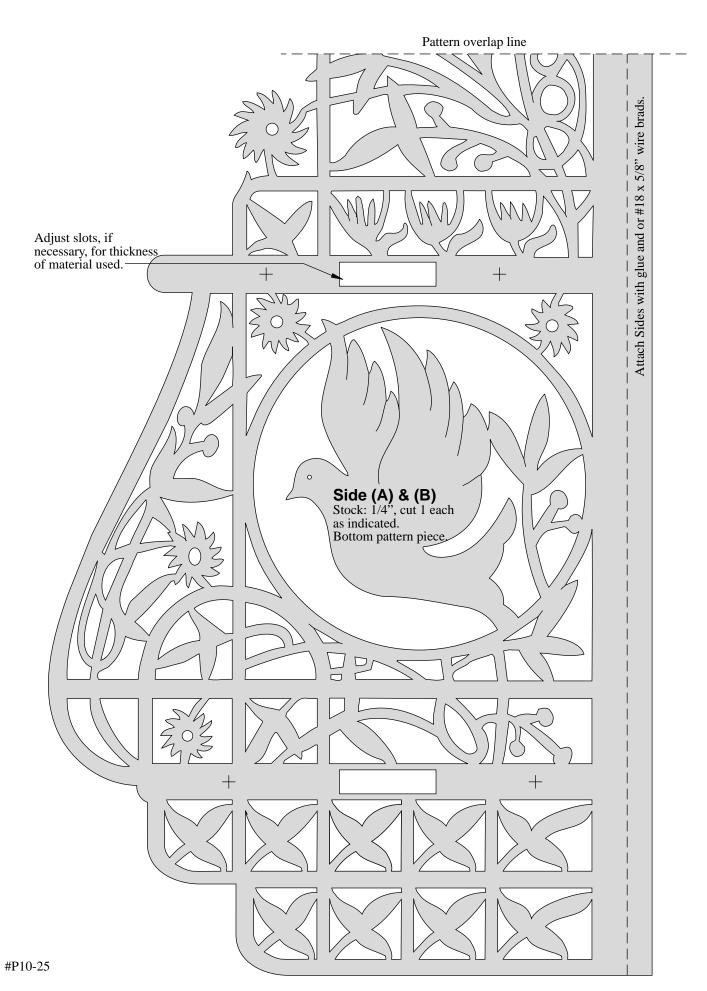

| #P10-25 Corner Shelf  |      |      |                           |
|-----------------------|------|------|---------------------------|
| Description           | Item | Qty  | Size                      |
| Side                  | Α    | 1    | 1/4"T x 6 1/4"W x 14"L    |
| Side                  | В    | 1    | 1/4"T x 6 1/2"W x 14"L    |
| Middle & Bottom Shelf | С    | 1 ea | 1/4"T x 5 1/2"W x 5 1/2"L |
| Top Shelf             | D    | 1    | 1/4"T x 3 3/4"W x 3 3/4"L |

## **#P10-25 Assembly Instructions**

- 1. Select your material from a variety of hardwoods or solid core plywood.
- **2.** Measure each pattern piece and cut the work pieces to size accordingly. Sand as necessary.
- **3.** Make all pattern pieces by adhering the paper patterns to the work pieces with a repositionable spray adhesive. Cut the outer shapes and any interior designs. And drill where indicated.
- **4.** Remove all paper patterns. Sand where needed. The edges can be rounded by sanding or using a small roundover router bit if desired.
- **5.** Assemble by first inserting the Shelf tabs into one Side. Then attach the remaining Side securing with glue and/or nails.