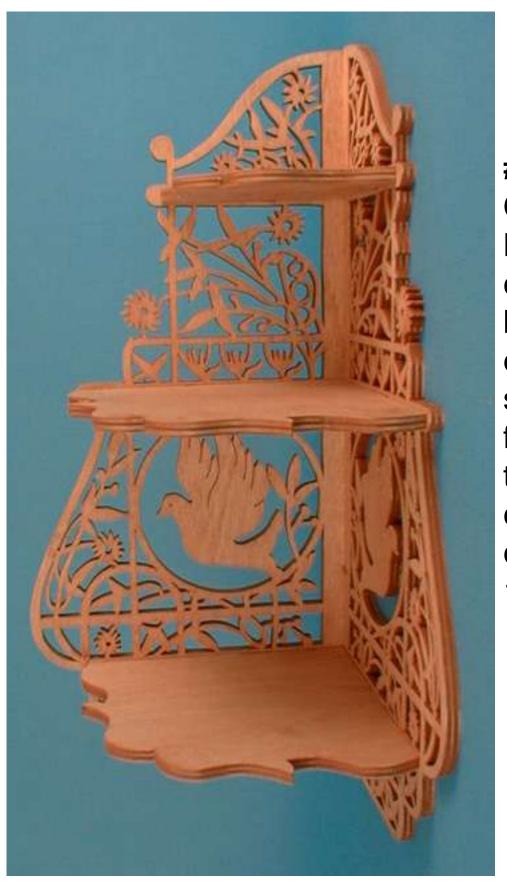

#P10-25
Corner Shelf
Beautify any
corner of your
home with this
elegant corner
shelf. Just right
for displaying
those
cherished little
collectibles.
14"H.

The Berry Basket © Copyright 2002 • All Rights Reserved www.greatamericanscrollsaw.com • a division of The Berry Basket